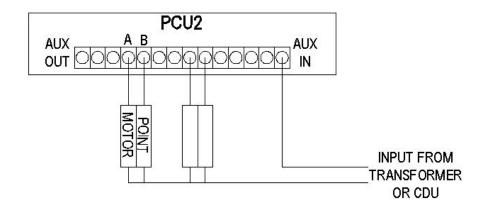

The PCU2 is a compact switching unit which will allow the independent operation of up to seven individual or groups of solenoid point motors. The PCU2 can be used with a suitable power source from 12volts up to 24volt or with our "CDU" capacitor discharge unit system. If used as an extension to the PCU1 that incorporates the three way common connections the unit will be capable of adding an additional 21opperation. Typical connections are shown below.