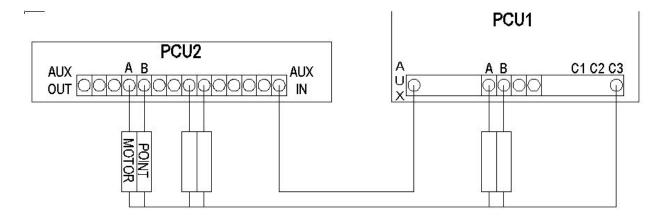

The PCU2 is a compact switching unit which will allow the independent operation of up to seven individual or groups of solenoid point motors. The PCU2 can be used with a suitable power source from 12volts up to 24volt or with our "CDU" capacitor discharge unit system. If used as an extension to the PCU1 that incorporates the three way common connections the unit will be capable of adding an additional 21opperation. Typical connections are shown below.